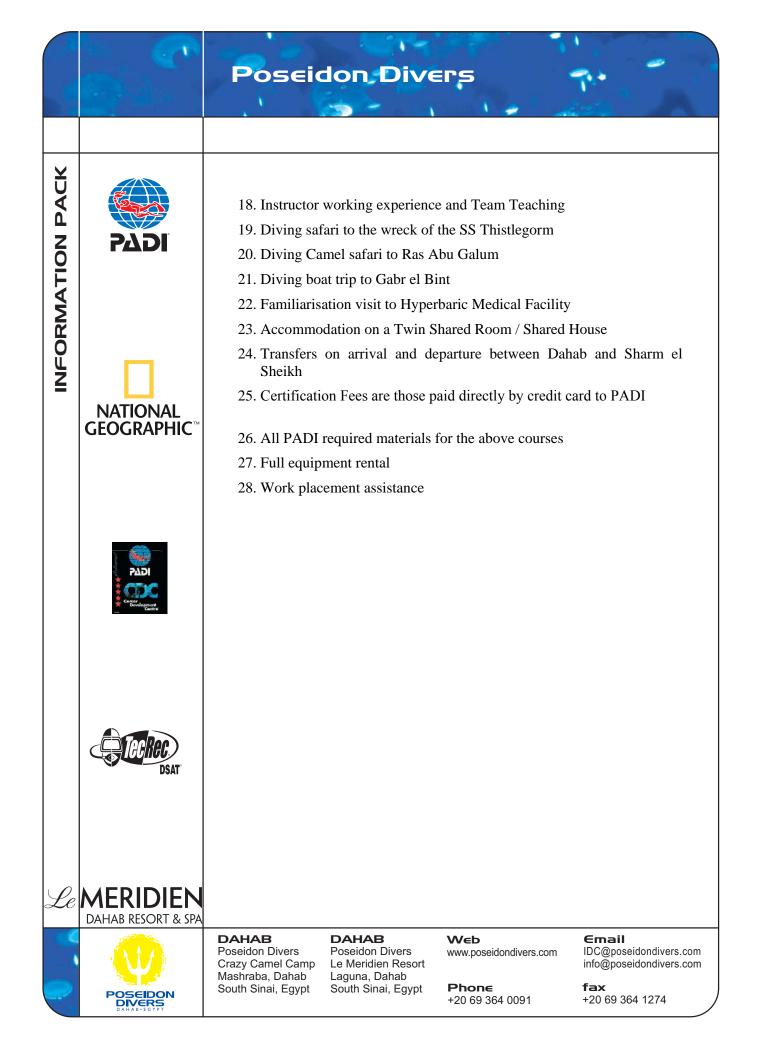

**NFORMATION PACK** 

IDC Career Development - FULL

This is the pinnacle of our Career Development Traineeships. We will take you from non diver or PADI Scuba Diver to beyond the level of entry level Instructor. You will leave this Apprenticeship well qualified but also well experienced in diving, teaching, safety, operations, boat use, compressor and equipment maintenance, and the back office areas of scheduling, recruiting and booking. The aim of this course is to qualify you to work anywhere within the industry with a massive head start above other newly qualified instructors. The course includes all key PADI courses with a focus on interest areas up to instructor, and also includes all fees and materials

together with your own personal set of scuba equipment to keep (you will need to bring a very very large bag with you !!). We focus on mentoring you through the ratings whilst gaining experience in real teaching situations. With this in mind the only thing you need bring is enthusiasm and willingness to learn. You will work as a Divemaster and gain team teaching experience as an Instructor as well as gaining certifications and experience while earning. We will also assist as best we can with job placement at the end of the package.

If you are already qualified as a diver then look at our next package as it may suit better, or else write to us and we can tailor this package to your qualification if you would prefer.

### The pre-requisites are:

- I. Minimum age: 18 years old
- 2. No diving experience required, although it is advisable to try diving before signing on!
- 3. Be fit for diving and submit a Medical Statement for a diving medical examination conducted within the past 12 months. A licensed physician must sign the form and state that the person is fit for diving.