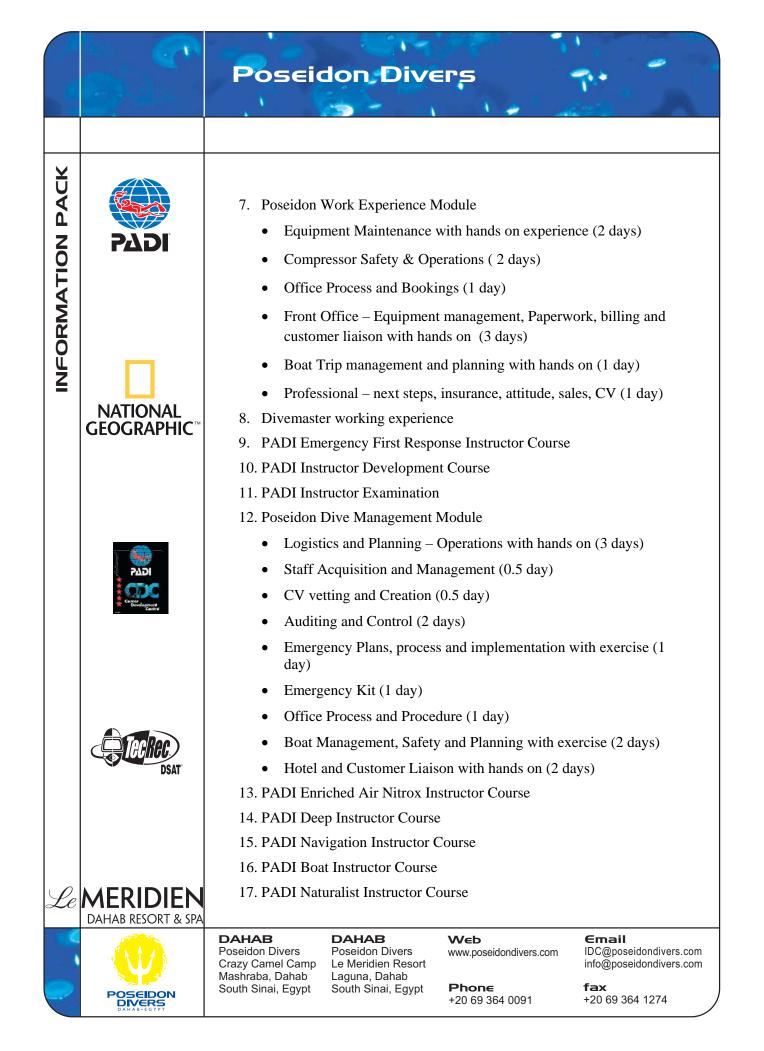

**NFORMATION PACK** 

IDC Career Development - FULL

This is the pinnacle of our Career Development Traineeships. We will take you from non diver or PADI Scuba Diver to beyond the level of entry level Instructor. You will leave this Apprenticeship well qualified but also well experienced in diving, teaching, safety, operations, boat use, compressor and equipment maintenance, and the back office areas of scheduling, recruiting and booking. The aim of this course is to qualify you to work anywhere within the industry with a massive head start above other newly qualified instructors. The course includes all key PADI courses with a focus on interest areas up to instructor, and also includes all fees and materials

together with your own personal set of scuba equipment to keep (you will need to bring a very very large bag with you !!). We focus on mentoring you through the ratings whilst gaining experience in real teaching situations. With this in mind the only thing you need bring is enthusiasm and willingness to learn. You will work as a Divemaster and gain team teaching experience as an Instructor as well as gaining certifications and experience while earning. We will also assist as best we can with job placement at the end of the package.

If you are already qualified as a diver then look at our next package as it may suit better, or else write to us and we can tailor this package to your qualification if you would prefer.

### The pre-requisites are:

- I. Minimum age: 18 years old
- 2. No diving experience required, although it is advisable to try diving before signing on!
- 3. Be fit for diving and submit a Medical Statement for a diving medical examination conducted within the past 12 months. A licensed physician must sign the form and state that the person is fit for diving.